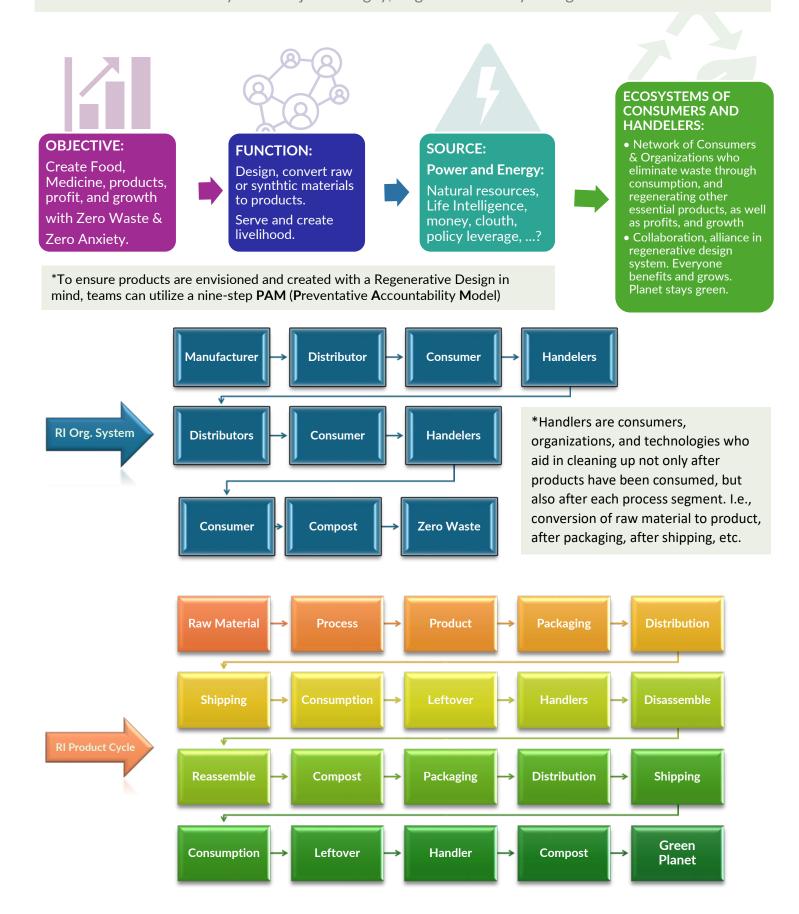

Given that nature's system works efficiently and flawlessly, below is a management and production system to mimics nature.