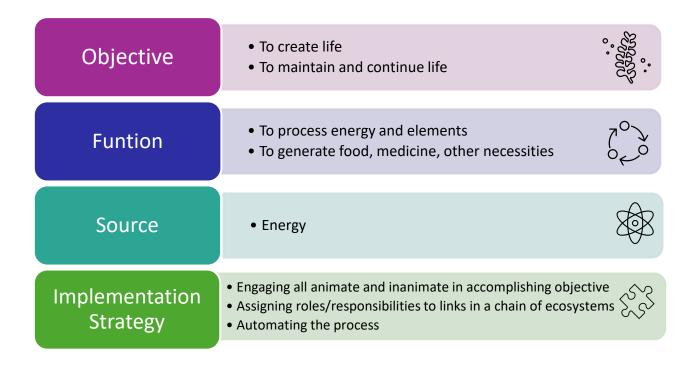

#### First, About Nature's Regenerative System: A Zero Waste, and Prosperity Model

Natural systems that operate on Earth are interdependent with other planets and stars on our solar system. So, when we think of nature, we must include all that our planet relies on to create life and maintain it. Let's think of nature's system with three components: its objective, its function, sources, and implementation.